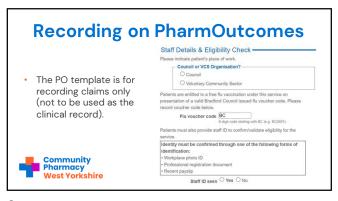

# **Service Overview**

- Council and eligible Voluntary Community Sector (VCS) staff will be encouraged to attend the pharmacy for a vaccination by their managers.
- Also, an option for arranging an off-site visit to a council/VCS site.
- The vaccine must be administered under the PGD provided by the pharmacy (the NHS advanced flu service PGD cannot be used).
- The vaccine is to be administered by an appropriately trained vaccinator, included and authorised under the pharmacy PGD for flu vaccinations.

### Community Pharmacy West Yorkshire

2









7

9

# **Potential v Actual**

Previous uptake has been very low:





8

## Missed opportunities!!

Flu is highly contagious and can spread easily in the workplace. Protecting staff from flu helps to reduce transmission and keeps people in work avoiding disruption to services which provide patient care.

There is also significant opportunity to generate additional income for your pharmacy.

# Sites Majority of council offices are in or close to the centre of Bradford the largest being City Hall and Britannia House; staff are also in Shipley and at Bingley and Keighley town halls. Children's Trust staff are in Henry Mitchell House. Many staff still work from home however and are spread across the Bradford area. VCS organisations are spread across the Bradford and Craven areas Communit